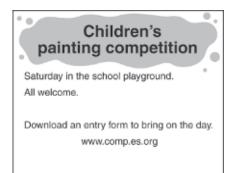

4

To enter the competition, children must

- **A** go to the playground on Saturday.
- **B** send in a form before Saturday.
- **C** be a student at the school.

5

Karen is telling Davide

- **A** to delay his flight.
- **B** to contact her.
- **C** to meet her at 6 p.m.