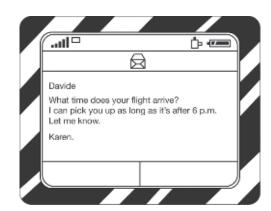

4

To enter the competition, children must

- **A** go to the playground on Saturday.
- **B** send in a form before Saturday.
- **C** be a student at the school.

5

Karen is telling Davide

- **A** to delay his flight.
- **B** to contact her.
- **C** to meet her at 6 p.m.