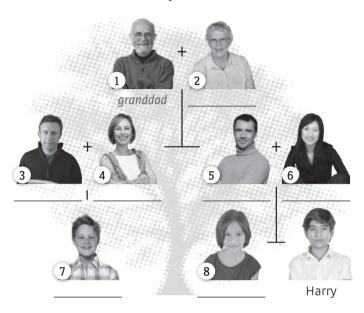

### **FAMILY**

1 What are the relationships to Harry? Look at the family tree and write the family members.