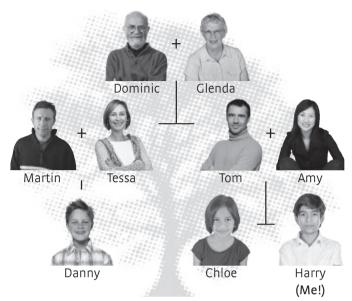

#### **FAMILY**

1 Look at the family tree and complete the words.

- 1 Dominic is Harry's granddad.
- 2 Glenda is Harry's g\_\_\_\_a.
- 3 Chloe is Harry's s \_\_\_\_\_ r.
- 4 Harry and Chloe's p \_ \_ \_ s are Tom and Amy.
- 5 Harry and Chloe have got one c\_\_\_\_n.
- 6 Harry's a \_ \_ \_ is Tessa.
- 7 Tom is Danny's u \_\_\_\_.
- 8 Chloe is Tom and Amy's d \_ \_ \_ \_ r.

#### 2 Unscramble the words to complete the sentences.

- 1 Harry's grandma (ardgmna) is called Glenda.
- 2 Harry, Chloe and Danny are Dominic and Glenda's \_\_\_\_\_ (cindlrdegnahr).
- 3 Harry is Chloe's \_\_\_\_\_\_ (ertbohr).
- 4 Danny is Tom and Amy's \_\_\_\_\_\_ (ehnewp).5 Chloe is Tessa and Martin's \_\_\_\_\_ (icene).
- 6 Dominic and Glenda are Harry, Chloe and Danny's \_\_\_\_\_(ransrgetapnd).

#### 3 Look at the family tree above and correct the sentences.

- 1 Chloe is Danny's aunt. *Chloe is Danny's cousin.*
- 2 Dominic is Glenda's wife.
- 3 Tessa is Danny's stepmother.
- 4 Tessa is Martin's niece.
- 5 Chloe is Dominic and Glenda's grandson.